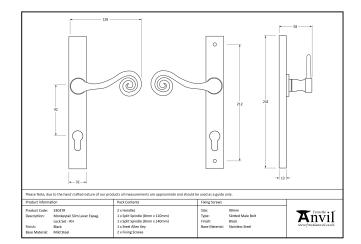

| Property            | Value      |
|---------------------|------------|
| Finish              | Black      |
| Width (mm)          | 32         |
| Depth (mm)          | 13         |
| Range               | Monkeytail |
| Overall Length (mm) | 242        |
| Handle Length (mm)  | 128        |