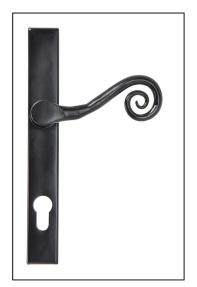

## Monkeytail Slimline Lever Espag. Lock Set - Right Hand -Black

Variant code: 33037R

The monkeytail part of this traditional lever range starts life as a thin piece of mild steel.

- Our blacksmiths then heat and delicately hammer the steel to form the curly monkeytail shape – one of the most traditional designs in our collection.
- This handle has a strong double spring incorporated into the stylish boss design to give both functionality & elegance.
- Lever handle for external doors where multi-point locking is required.
- Set includes an internal and external lever espag lock handle.
- Can be used with a multi-point lock or french door kit in conjunction with a euro cylinder.
- Supplied with matching SS bolt through fixings.

| Property            | Value      |
|---------------------|------------|
| Finish              | Black      |
| Width (mm)          | 32         |
| Depth (mm)          | 13         |
| Range               | Monkeytail |
| Overall Length (mm) | 242        |
| Handle Length (mm)  | 128        |