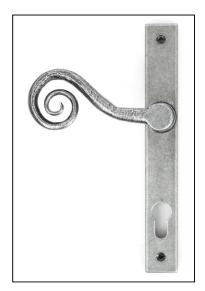

## Monkeytail Slimline Lever Espag. Lock Set - Right Hand -Pewter

Variant code: 33038R

The monkeytail part of this traditional lever range starts life as a thin piece of mild steel.

- Our blacksmiths then heat and delicately hammer the steel to form the curly monkeytail shape – one of the most traditional designs in our collection.
- This handle has a strong double spring incorporated into the stylish boss design to give both functionality & elegance.
- Lever handle for external doors where multi-point locking is required.
- Set includes an internal and external lever espag lock handle.
- Can be used with a multi-point lock or french door kit in conjunction with a euro cylinder.
- Supplied with matching SS bolt through fixings.