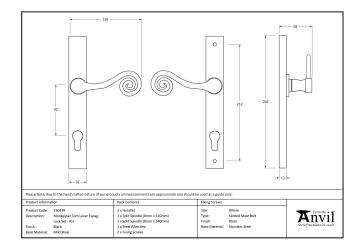

| Property            | Value         |
|---------------------|---------------|
| Finish              | Pewter Patina |
| Width (mm)          | 32            |
| Depth (mm)          | 13            |
| Range               | Monkeytail    |
| Overall Length (mm) | 242           |
| Handle Length (mm)  | 128           |