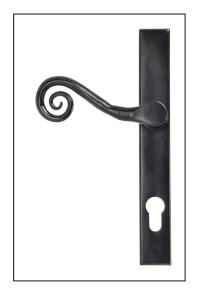

## Monkeytail Slimline Lever Espag. Lock Set - Left Hand -Black

Variant code: 33037L

The monkeytail part of this traditional lever range starts life as a thin piece of mild steel.

Our blacksmiths then heat and delicately hammer the steel to form the curly monkeytail shape - one of the most traditional designs in our collection.

This handle has a strong double spring incorporated into the stylish boss design to give both functionality & elegance.

Lever handle for external doors where multi-point locking is required.

Set includes an internal and external lever espag lock handle.

Can be used with a multi-point lock or french door kit in conjunction with a euro cylinder.

Supplied with matching SS bolt through fixings.

| Property            | Value      |
|---------------------|------------|
| Finish              | Black      |
| Width (mm)          | 32         |
| Depth (mm)          | 13         |
| Range               | Monkeytail |
| Overall Length (mm) | 242        |
| Handle Length (mm)  | 128        |