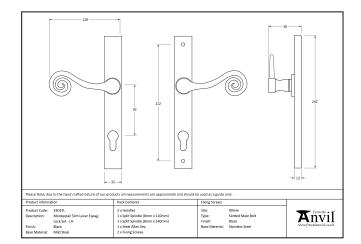

## Monkeytail Slimline Lever Espag. Lock Set - Left Hand -Black

Variant code: 33037L

The monkeytail part of this traditional lever range starts life as a thin piece of mild steel.

Our blacksmiths then heat and delicately hammer the steel to form the curly monkeytail shape - one of the most traditional designs in our collection.

This handle has a strong double spring incorporated into the stylish boss design to give both functionality & elegance.

Lever handle for external doors where multi-point locking is required.

Set includes an internal and external lever espag lock handle.

Can be used with a multi-point lock or french door kit in conjunction with a euro cylinder.

Supplied with matching SS bolt through fixings.

| Property            | Value      |
|---------------------|------------|
| Finish              | Black      |
| Width (mm)          | 32         |
| Depth (mm)          | 13         |
| Range               | Monkeytail |
| Overall Length (mm) | 242        |
| Handle Length (mm)  | 128        |