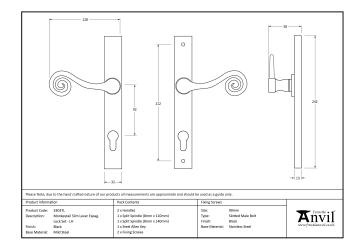

This handle has a strong double spring incorporated into the stylish boss design to give both functionality & elegance.

Lever handle for external doors where multi-point locking is required.

Set includes an internal and external lever espag lock handle.

Can be used with a multi-point lock or french door kit in conjunction with a euro cylinder.

Supplied with matching SS bolt through fixings.

| Property | Value         |
|----------|---------------|
| Finish   | Pewter Patina |
| Range    | Monkeytail    |