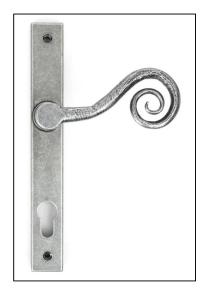

## Monkeytail Slimline Lever Espag. Lock Set - Left Hand -Pewter

Variant code: 33038L

The monkeytail part of this traditional lever range starts life as a thin piece of mild steel.

Our blacksmiths then heat and delicately hammer the steel to form the curly monkeytail shape - one of the most traditional designs in our collection.

This handle has a strong double spring incorporated into the stylish boss design to give both functionality & elegance.

Lever handle for external doors where multi-point locking is required.

Set includes an internal and external lever espag lock handle.

Can be used with a multi-point lock or french door kit in conjunction with a euro cylinder.

Supplied with matching SS bolt through fixings.

| Property | Value         |
|----------|---------------|
| Finish   | Pewter Patina |
| Range    | Monkeytail    |