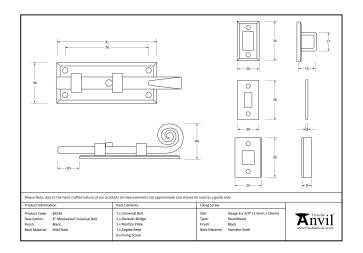

## Monkeytail Universal Bolt - 4" - Black

## Variant code: 46236

We have an extensive range of door, window, french and flush bolts, ranging from 4" to 12".

A multi purpose bolt which can be used on windows or doors and in other applications due to a variety of keeps supplied with the product.

Designed to match the monkeytail door & window furniture in the range.

Can be used horizontally & vertically due to the strong spring mechanism incorporated into the bolts.

Supplied with matching SS wood screws.

| Property | Value      |
|----------|------------|
| Finish   | Black      |
| Range    | Monkeytail |