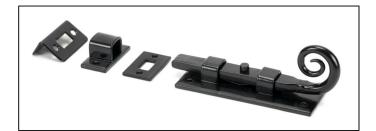

## Monkeytail Universal Bolt - 4" - Black

## Variant code: 46236

We have an extensive range of door, window, french and flush bolts, ranging from 4" to 12".

A multi purpose bolt which can be used on windows or doors and in other applications due to a variety of keeps supplied with the product.

Designed to match the monkeytail door & window furniture in the range.

Can be used horizontally & vertically due to the strong spring mechanism incorporated into the bolts.

Supplied with matching SS wood screws.