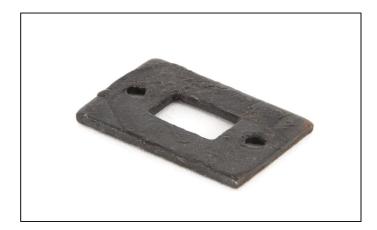

## Mortice Plate for 4" Cranked Door Bolt - Beeswax

Variant code: 33129R

Can be used as a replacement for a missing part from an existing cranked bolt.

- Sold in singles.
- Supplied with matching SS wood screws.

| Property            | Value         |
|---------------------|---------------|
| Finish              | Beeswax       |
| Width (mm)          | 19            |
| Range               | Mortice Plate |
| Overall Length (mm) | 32            |