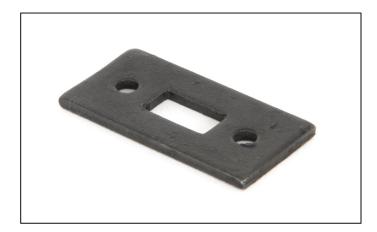

## Mortice Plate for 6" Cranked Door Bolt - Beeswax

Variant code: 33128R

Can be used as a replacement for a missing part from an existing cranked bolt.

- Sold in singles.
- Supplied with matching SS wood screws.

| Property            | Value         |
|---------------------|---------------|
| Finish              | Beeswax       |
| Width (mm)          | 25            |
| Depth (mm)          | 3             |
| Range               | Mortice Plate |
| Overall Length (mm) | 52            |