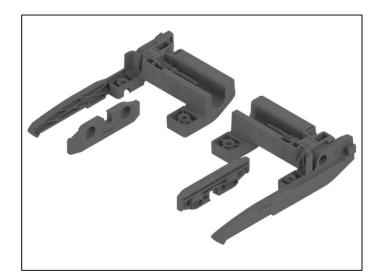

## Blum Movento and Tandem Pull-Out Shelf Lock

Variant code: 295H5700

Reliable Full Extension Runners: Upgrade Your Furniture with MOVENTO and TANDEM

Engineered for demanding applications throughout the home, these concealed runners offer a seamless blend of smooth operation, robust stability, and user-friendly features that will impress your customers.

## **Key Advantages for Your Business:**

- Uncompromising Performance: Ensure smooth, silent, and effortless drawer movement with our renowned MOVENTO and TANDEM full extension technology. This premium feel translates directly to increased perceived value in your finished products.
- Versatile Integration: Designed for broad application across all living areas, from kitchens and bathrooms to living rooms and bedrooms. Offer your clients consistent quality and functionality throughout their homes.
- Enhanced User Experience:
  - Full Extension Access: Provide complete access to the entire drawer contents, maximising usability and convenience for the end user.
  - One-Handed Operation: The integrated synchronisation shaft allows for easy, one-handed unlocking, a key feature appreciated in busy households.
  - Soft-Close and Handle-less
     Options: Seamlessly integrate
     with BLUMOTION for soft and
     silent closing, or leverage TIP-ON
     BLUMOTION and TIP-ON for
     elegant handle-less designs.
- Robust and Reliable: Benefit from a secure hold and lasting performance, ensuring customer satisfaction and reducing potential callbacks. The twosided locking mechanism provides exceptional stability, even with heavily loaded drawers.