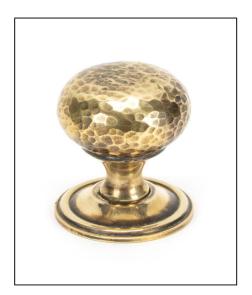

## Mushroom Cabinet Knob -38mm - Aged Brass Hammered

Variant code: 46026

The mushroom cabinet knob is part of the period range of cabinet knobs.

Our mushroom cabinet knob is forged from solid brass which emphasises the high quality materials and manufacturing techniques used. A perfect design choice for kitchen drawers with matching products available.

Designed to match our period pull handles and mushroom mortice/rim knob set to create a uniform feeling throughout your home.

- They are suitable for cupboards, doors and drawers.
- Available in two different sizes.
- Sold in singles.
- Supplied with an SS M4 screw.

| Property   | Value             |
|------------|-------------------|
| Finish     | Aged Brass        |
| Width (mm) | 39                |
| Depth (mm) | 40                |
| Range      | Hammered Mushroom |