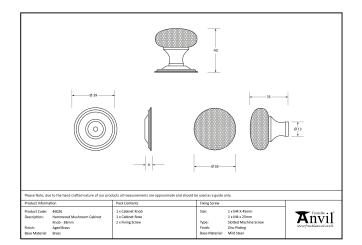

## Mushroom Cabinet Knob -38mm - Aged Brass Hammered

Variant code: 46026

The mushroom cabinet knob is part of the period range of cabinet knobs.

Our mushroom cabinet knob is forged from solid brass which emphasises the high quality materials and manufacturing techniques used. A perfect design choice for kitchen drawers with matching products available.

Designed to match our period pull handles and mushroom mortice/rim knob set to create a uniform feeling throughout your home.

- They are suitable for cupboards, doors and drawers.
- Available in two different sizes.
- Sold in singles.
- Supplied with an SS M4 screw.

| Property   | Value             |
|------------|-------------------|
| Finish     | Aged Brass        |
| Width (mm) | 39                |
| Depth (mm) | 40                |
| Range      | Hammered Mushroom |