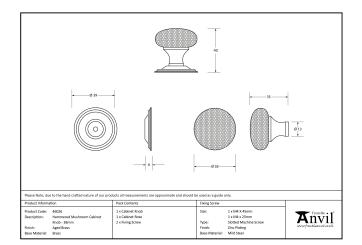

## Mushroom Cabinet Knob -38mm - Aged Bronze Hammered

Variant code: 46029

The mushroom cabinet knob is part of the period range of cabinet knobs.

Our mushroom cabinet knob is forged from solid brass which emphasises the high quality materials and manufacturing techniques used. A perfect design choice for kitchen drawers with matching products available.

Designed to match our period pull handles and mushroom mortice/rim knob set to create a uniform feeling throughout your home.

- They are suitable for cupboards, doors and drawers.
- Available in two different sizes.
- Sold in singles.
- Supplied with an SS M4 screw.

| Property   | Value             |
|------------|-------------------|
| Finish     | Aged Bronze       |
| Width (mm) | 39                |
| Depth (mm) | 40                |
| Range      | Hammered Mushroom |