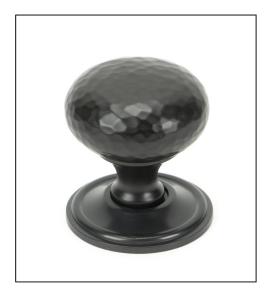

## Mushroom Cabinet Knob -38mm - Aged Bronze Hammered

Variant code: 46029

The mushroom cabinet knob is part of the period range of cabinet knobs.

Our mushroom cabinet knob is forged from solid brass which emphasises the high quality materials and manufacturing techniques used. A perfect design choice for kitchen drawers with matching products available.

| Property   | Value             |
|------------|-------------------|
| Finish     | Aged Bronze       |
| Width (mm) | 39                |
| Depth (mm) | 40                |
| Range      | Hammered Mushroom |