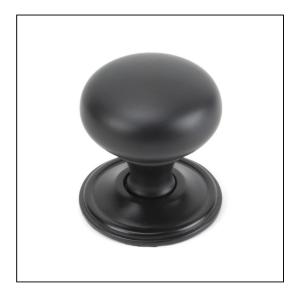

## Mushroom Cabinet Knob - 38mm - Aged Bronze

Variant code: 90344

The mushroom cabinet knob is part of the period range of cabinet knobs.

Our mushroom cabinet knob is forged from solid brass which emphasises the high quality materials and manufacturing techniques used. A perfect design choice for kitchen drawers with matching products available.

| Property   | Value       |
|------------|-------------|
| Finish     | Aged Bronze |
| Width (mm) | 39          |
| Depth (mm) | 40          |
| Range      | Mushroom    |