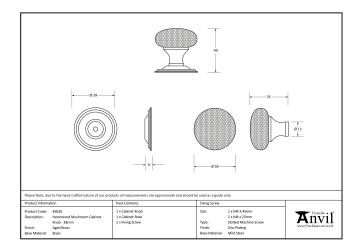

## Mushroom Cabinet Knob - 38mm - Aged Bronze

Variant code: 90344

The mushroom cabinet knob is part of the period range of cabinet knobs.

Our mushroom cabinet knob is forged from solid brass which emphasises the high quality materials and manufacturing techniques used. A perfect design choice for kitchen drawers with matching products available.

Designed to match our period pull handles and mushroom mortice/rim knob set to create a uniform feeling throughout your home.

- They are suitable for cupboards, doors and drawers.
- Available in two different sizes.
- Sold in singles.
- Supplied with an SS M4 screw.

| Property   | Value       |
|------------|-------------|
| Finish     | Aged Bronze |
| Width (mm) | 39          |
| Depth (mm) | 40          |
| Range      | Mushroom    |