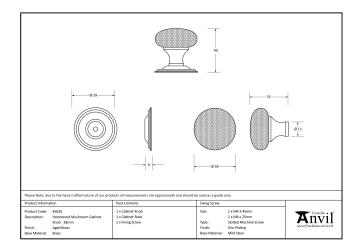

## Mushroom Cabinet Knob - 38mm - Polished Brass

Variant code: 83877

The mushroom cabinet knob is part of the period range of cabinet knobs.

Our mushroom cabinet knob is forged from solid brass which emphasises the high quality materials and manufacturing techniques used. A perfect design choice for kitchen drawers with matching products available.

Designed to match our period pull handles and mushroom mortice/rim knob set to create a uniform feeling throughout your home.

- They are suitable for cupboards, doors and drawers.
- Available in two different sizes.
- Sold in singles.
- Supplied with an SS M4 screw.

| Property   | Value          |
|------------|----------------|
| Finish     | Polished Brass |
| Width (mm) | 39             |
| Depth (mm) | 40             |
| Range      | Mushroom       |