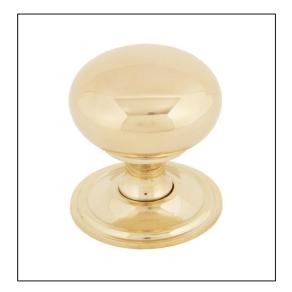

## Mushroom Cabinet Knob - 38mm - Polished Brass

Variant code: 83877

The mushroom cabinet knob is part of the period range of cabinet knobs.

Our mushroom cabinet knob is forged from solid brass which emphasises the high quality materials and manufacturing techniques used. A perfect design choice for kitchen drawers with matching products available.

| Property   | Value          |
|------------|----------------|
| Finish     | Polished Brass |
| Width (mm) | 39             |
| Depth (mm) | 40             |
| Range      | Mushroom       |