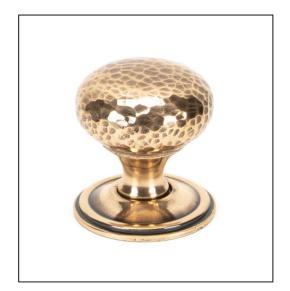

## Mushroom Cabinet Knob -38mm - Polished Bronze Hammered

Variant code: 46030

The mushroom cabinet knob is part of the period range of cabinet knobs.

Our mushroom cabinet knob is forged from solid brass which emphasises the high quality materials and manufacturing techniques used. A perfect design choice for kitchen drawers with matching products available.

| Property   | Value             |
|------------|-------------------|
| Finish     | Polished Bronze   |
| Width (mm) | 39                |
| Depth (mm) | 40                |
| Range      | Hammered Mushroom |