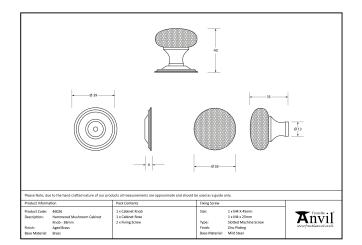

## Mushroom Cabinet Knob -38mm - Polished Bronze Hammered

Variant code: 46030

The mushroom cabinet knob is part of the period range of cabinet knobs.

Our mushroom cabinet knob is forged from solid brass which emphasises the high quality materials and manufacturing techniques used. A perfect design choice for kitchen drawers with matching products available.

Designed to match our period pull handles and mushroom mortice/rim knob set to create a uniform feeling throughout your home.

- They are suitable for cupboards, doors and drawers.
- Available in two different sizes.
- Sold in singles.
- Supplied with an SS M4 screw.

| Property   | Value             |
|------------|-------------------|
| Finish     | Polished Bronze   |
| Width (mm) | 39                |
| Depth (mm) | 40                |
| Range      | Hammered Mushroom |