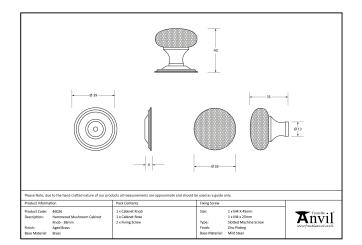

## Mushroom Cabinet Knob - 38mm - Polished Bronze

Variant code: 91949

The mushroom cabinet knob is part of the period range of cabinet knobs.

Our mushroom cabinet knob is forged from solid brass which emphasises the high quality materials and manufacturing techniques used. A perfect design choice for kitchen drawers with matching products available.

Designed to match our period pull handles and mushroom mortice/rim knob set to create a uniform feeling throughout your home.

- They are suitable for cupboards, doors and drawers.
- Available in two different sizes.
- Sold in singles.
- Supplied with an SS M4 screw.

| Property   | Value           |
|------------|-----------------|
| Finish     | Polished Bronze |
| Width (mm) | 39              |
| Depth (mm) | 40              |
| Range      | Mushroom        |