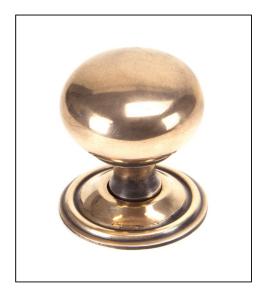

## Mushroom Cabinet Knob - 38mm - Polished Bronze

Variant code: 91949

The mushroom cabinet knob is part of the period range of cabinet knobs.

Our mushroom cabinet knob is forged from solid brass which emphasises the high quality materials and manufacturing techniques used. A perfect design choice for kitchen drawers with matching products available.

Designed to match our period pull handles and mushroom mortice/rim knob set to create a uniform feeling throughout your home.

- They are suitable for cupboards, doors and drawers.
- Available in two different sizes.
- Sold in singles.
- Supplied with an SS M4 screw.

| Property   | Value           |
|------------|-----------------|
| Finish     | Polished Bronze |
| Width (mm) | 39              |
| Depth (mm) | 40              |
| Range      | Mushroom        |