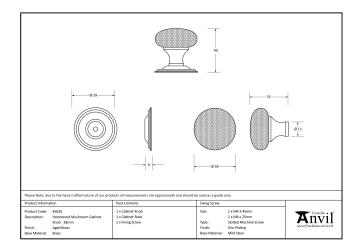

## Mushroom Cabinet Knob -38mm - Polished Chrome Hammered

Variant code: 46028

The mushroom cabinet knob is part of the period range of cabinet knobs.

Our mushroom cabinet knob is forged from solid brass which emphasises the high quality materials and manufacturing techniques used. A perfect design choice for kitchen drawers with matching products available.

Designed to match our period pull handles and mushroom mortice/rim knob set to create a uniform feeling throughout your home.

- They are suitable for cupboards, doors and drawers.
- Available in two different sizes.
- Sold in singles.
- Supplied with an SS M4 screw.

| Property   | Value             |
|------------|-------------------|
| Finish     | Polished Chrome   |
| Width (mm) | 39                |
| Depth (mm) | 40                |
| Range      | Hammered Mushroom |