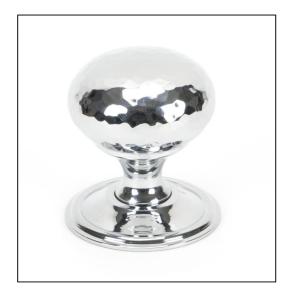

## Mushroom Cabinet Knob -38mm - Polished Chrome Hammered

Variant code: 46028

The mushroom cabinet knob is part of the period range of cabinet knobs.

Our mushroom cabinet knob is forged from solid brass which emphasises the high quality materials and manufacturing techniques used. A perfect design choice for kitchen drawers with matching products available.

Designed to match our period pull handles and mushroom mortice/rim knob set to create a uniform feeling throughout your home.

- They are suitable for cupboards, doors and drawers.
- Available in two different sizes.
- Sold in singles.
- Supplied with an SS M4 screw.

| Property   | Value             |
|------------|-------------------|
| Finish     | Polished Chrome   |
| Width (mm) | 39                |
| Depth (mm) | 40                |
| Range      | Hammered Mushroom |