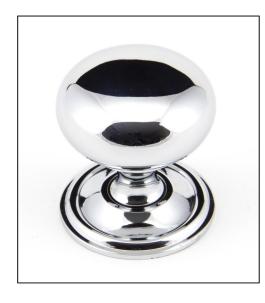

## Mushroom Cabinet Knob -38mm - Polished Chrome

## Variant code: 92031

The mushroom cabinet knob is part of the period range of cabinet knobs.

Our mushroom cabinet knob is forged from solid brass which emphasises the high quality materials and manufacturing techniques used. A perfect design choice for kitchen drawers with matching products available.

Designed to match our period pull handles and mushroom mortice/rim knob set to create a uniform feeling throughout your home.

- They are suitable for cupboards, doors and drawers.
- Available in two different sizes.
- Sold in singles.
- Supplied with an SS M4 screw.

| Property   | Value           |
|------------|-----------------|
| Finish     | Polished Chrome |
| Width (mm) | 39              |
| Depth (mm) | 40              |
| Range      | Mushroom        |