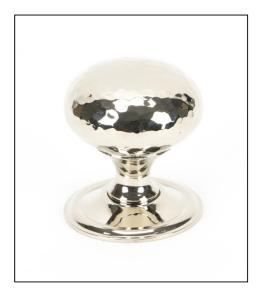

## Mushroom Cabinet Knob – 38mm – Polished Nickel Hammered

Variant code: 46027

The mushroom cabinet knob is part of the period range of cabinet knobs.

Our mushroom cabinet knob is forged from solid brass which emphasises the high quality materials and manufacturing techniques used. A perfect design choice for kitchen drawers with matching products available.

| Property   | Value             |
|------------|-------------------|
| Finish     | Polished Nickel   |
| Width (mm) | 39                |
| Depth (mm) | 40                |
| Range      | Hammered Mushroom |