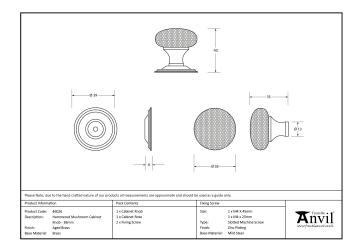

## Mushroom Cabinet Knob – 38mm – Polished Nickel Hammered

Variant code: 46027

The mushroom cabinet knob is part of the period range of cabinet knobs.

Our mushroom cabinet knob is forged from solid brass which emphasises the high quality materials and manufacturing techniques used. A perfect design choice for kitchen drawers with matching products available.

Designed to match our period pull handles and mushroom mortice/rim knob set to create a uniform feeling throughout your home.

- They are suitable for cupboards, doors and drawers.
- Available in two different sizes.
- Sold in singles.
- Supplied with an SS M4 screw.

| Property   | Value             |
|------------|-------------------|
| Finish     | Polished Nickel   |
| Width (mm) | 39                |
| Depth (mm) | 40                |
| Range      | Hammered Mushroom |