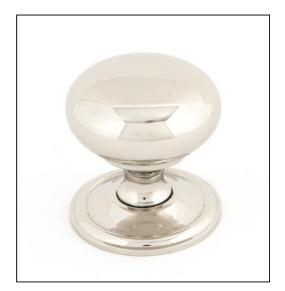

## Mushroom Cabinet Knob - 38mm - Polished Nickel

Variant code: 83878

The mushroom cabinet knob is part of the period range of cabinet knobs.

Our mushroom cabinet knob is forged from solid brass which emphasises the high quality materials and manufacturing techniques used. A perfect design choice for kitchen drawers with matching products available.

| Property   | Value           |
|------------|-----------------|
| Finish     | Polished Nickel |
| Width (mm) | 39              |
| Depth (mm) | 40              |
| Range      | Mushroom        |