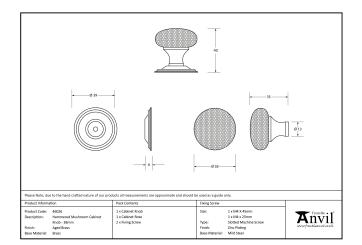

## Mushroom Cabinet Knob - 38mm - Polished Nickel

Variant code: 83878

The mushroom cabinet knob is part of the period range of cabinet knobs.

Our mushroom cabinet knob is forged from solid brass which emphasises the high quality materials and manufacturing techniques used. A perfect design choice for kitchen drawers with matching products available.

Designed to match our period pull handles and mushroom mortice/rim knob set to create a uniform feeling throughout your home.

- They are suitable for cupboards, doors and drawers.
- Available in two different sizes.
- Sold in singles.
- Supplied with an SS M4 screw.

| Property   | Value           |
|------------|-----------------|
| Finish     | Polished Nickel |
| Width (mm) | 39              |
| Depth (mm) | 40              |
| Range      | Mushroom        |