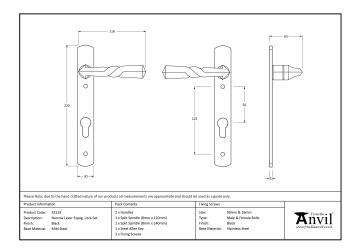

| Property            | Value  |
|---------------------|--------|
| Finish              | Black  |
| Width (mm)          | 30     |
| Depth (mm)          | 5      |
| Range               | Narrow |
| Overall Length (mm) | 220    |
| Handle Length (mm)  | 118    |