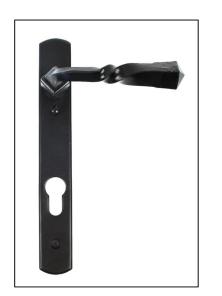

## Narrow Lever Espag. Lock Set - Black

## Variant code: 33119

The narrow lever features a stylish twist, handforged by our skilled blacksmiths.

- This handle is unsprung to allow the upward locking movement.
- Lever handle for external doors where multi-point locking is required.
- Set includes an internal and external lever espag lock handle.
- Can be used with a multi-point lock or french door kit in conjunction with a euro cylinder.
- Supplied with matching SS bolt through fixings.