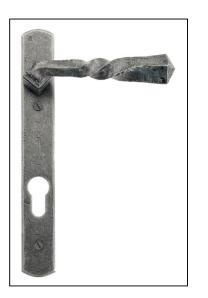

## Narrow Lever Espag. Lock Set - Pewter

## Variant code: 33633

The narrow lever features a stylish twist, handforged by our skilled blacksmiths.

- This handle is unsprung to allow the upward locking movement.
- Lever handle for external doors where multi-point locking is required.
- Set includes an internal and external lever espag lock handle.
- Can be used with a multi-point lock or french door kit in conjunction with a euro cylinder.
- Supplied with matching SS bolt through fixings.

| Property            | Value         |
|---------------------|---------------|
| Width (mm)          | 30            |
| Finish              | Pewter Patina |
| Depth (mm)          | 5             |
| Range               | Narrow        |
| Overall Length (mm) | 220           |
| Handle Length (mm)  | 118           |