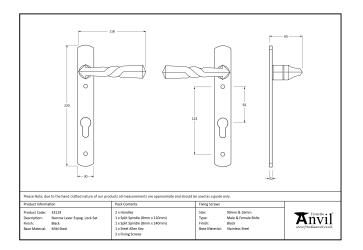

| Property            | Value         |
|---------------------|---------------|
| Width (mm)          | 30            |
| Finish              | Pewter Patina |
| Depth (mm)          | 5             |
| Range               | Narrow        |
| Overall Length (mm) | 220           |
| Handle Length (mm)  | 118           |