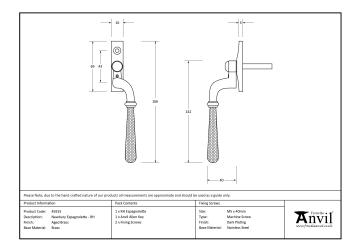

available.

Designed to fit any type of window, including uPVC and timber due to its slim fixing plate. Can be matched with the hammered newbury stays and door handles in the range.

- The product is handed and therefore care needs to be taken when choosing the correct hand. From the inside view, if your window is hinged on the right then a right-hand fastener is required.
- They have a 7mm<sup>2</sup> x 40mm spindle and can be locked by way of a grub screw.
- Can be used with an espagnolette gearbox & window lock.
- Supplied with matching SS M5 screws.

| Property            | Value       |
|---------------------|-------------|
| Finish              | Aged Bronze |
| Range               | Newbury     |
| Overall Length (mm) | 166         |
| Handle Length (mm)  | 142         |