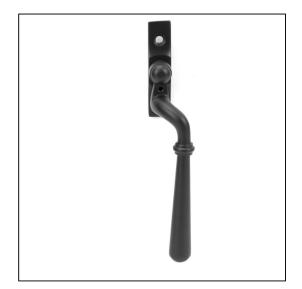

## Newbury Espag - Right Hand -Aged Bronze

Variant code: 91464

Our hammered range of products are meticulously hand-hammered by our skilled craftsmen. The textured surface this creates is well suited to a wide variety of settings.

Our weighty hammered newbury lever handle range is forged from solid brass which emphasises the high quality materials and manufacturing techniques used. A perfect design choice to use throughout your property with many other matching products.

available.

Designed to fit any type of window, including uPVC and timber due to its slim fixing plate. Can be matched with the hammered newbury stays and door handles in the range.

- The product is handed and therefore care needs to be taken when choosing the correct hand. From the inside view, if your window is hinged on the right then a right-hand fastener is required.
- They have a 7mm<sup>2</sup> x 40mm spindle and can be locked by way of a grub screw.
- Can be used with an espagnolette gearbox & window lock.
- Supplied with matching SS M5 screws.