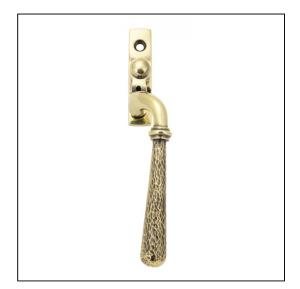

## Newbury Espag - Right Hand -Aged Brass Hammered

Variant code: 45915

Our hammered range of products are meticulously hand-hammered by our skilled craftsmen. The textured surface this creates is well suited to a wide variety of settings.

Our weighty hammered newbury lever handle range is forged from solid brass which emphasises the high quality materials and manufacturing techniques used. A perfect design choice to use throughout your property with many other matching products.