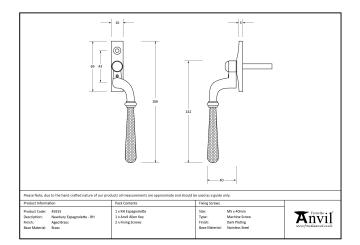

available.

Designed to fit any type of window, including uPVC and timber due to its slim fixing plate. Can be matched with the hammered newbury stays and door handles in the range.

- The product is handed and therefore care needs to be taken when choosing the correct hand. From the inside view, if your window is hinged on the right then a right-hand fastener is required.
- They have a 7mm<sup>2</sup> x 40mm spindle and can be locked by way of a grub screw.
- Can be used with an espagnolette gearbox & window lock.
- Supplied with matching SS M5 screws.

| Property            | Value            |
|---------------------|------------------|
| Finish              | Aged Brass       |
| Range               | Hammered Newbury |
| Overall Length (mm) | 166              |
| Handle Length (mm)  | 142              |