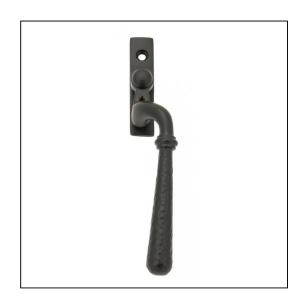

## Newbury Espag – Right Hand – Aged Bronze Hammered

## Variant code: 45921

Our hammered range of products are meticulously hand-hammered by our skilled craftsmen. The textured surface this creates is well suited to a wide variety of settings.

Our weighty hammered newbury lever handle range is forged from solid brass which emphasises the high quality materials and manufacturing techniques used. A perfect design choice to use throughout your property with many other matching products.

## available.

Designed to fit any type of window, including uPVC and timber due to its slim fixing plate. Can be matched with the hammered newbury stays and door handles in the range.

- The product is handed and therefore care needs to be taken when choosing the correct hand. From the inside view, if your window is hinged on the right then a right-hand fastener is required.
- They have a 7mm<sup>2</sup> x 40mm spindle and can be locked by way of a grub screw.
- Can be used with an espagnolette gearbox & window lock.
- Supplied with matching SS M5 screws.