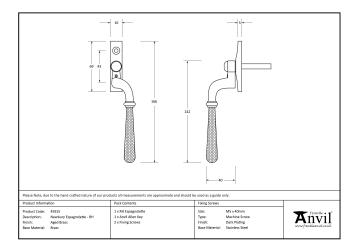

## available.

Designed to fit any type of window, including uPVC and timber due to its slim fixing plate. Can be matched with the hammered newbury stays and door handles in the range.

- The product is handed and therefore care needs to be taken when choosing the correct hand. From the inside view, if your window is hinged on the right then a right-hand fastener is required.
- They have a 7mm<sup>2</sup> x 40mm spindle and can be locked by way of a grub screw.
- Can be used with an espagnolette gearbox & window lock.
- Supplied with matching SS M5 screws.

| Property            | Value            |
|---------------------|------------------|
| Finish              | Aged Bronze      |
| Range               | Hammered Newbury |
| Overall Length (mm) | 166              |
| Handle Length (mm)  | 142              |