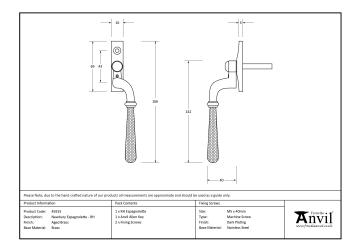

available.

Designed to fit any type of window, including uPVC and timber due to its slim fixing plate. Can be matched with the hammered newbury stays and door handles in the range.

- The product is handed and therefore care needs to be taken when choosing the correct hand. From the inside view, if your window is hinged on the right then a right-hand fastener is required.
- They have a 7mm<sup>2</sup> x 40mm spindle and can be locked by way of a grub screw.
- Can be used with an espagnolette gearbox & window lock.
- Supplied with matching SS M5 screws.

| Property            | Value          |
|---------------------|----------------|
| Finish              | Polished Brass |
| Range               | Newbury        |
| Overall Length (mm) | 166            |
| Handle Length (mm)  | 142            |