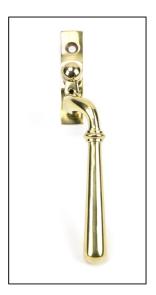

## Newbury Espag - Right Hand - Polished Brass

Variant code: 46527

Our hammered range of products are meticulously hand-hammered by our skilled craftsmen. The textured surface this creates is well suited to a wide variety of settings.

Our weighty hammered newbury lever handle range is forged from solid brass which emphasises the high quality materials and manufacturing techniques used. A perfect design choice to use throughout your property with many other matching products.

| Property            | Value          |
|---------------------|----------------|
| Finish              | Polished Brass |
| Range               | Newbury        |
| Overall Length (mm) | 166            |
| Handle Length (mm)  | 142            |