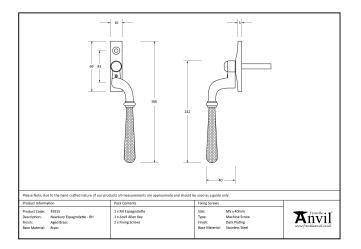

## available.

Designed to fit any type of window, including uPVC and timber due to its slim fixing plate. Can be matched with the hammered newbury stays and door handles in the range.

- The product is handed and therefore care needs to be taken when choosing the correct hand. From the inside view, if your window is hinged on the right then a right-hand fastener is required.
- They have a 7mm<sup>2</sup> x 40mm spindle and can be locked by way of a grub screw.
- Can be used with an espagnolette gearbox & window lock.
- Supplied with matching SS M5 screws.

| Property            | Value            |
|---------------------|------------------|
| Finish              | Polished Bronze  |
| Range               | Hammered Newbury |
| Overall Length (mm) | 166              |
| Handle Length (mm)  | 142              |