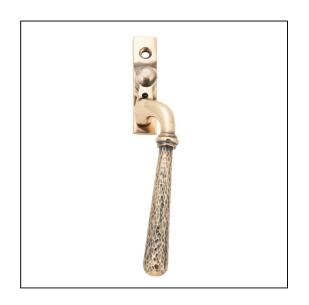

## Newbury Espag – Right Hand-Polished Bronze Hammered

## Variant code: 45923

Our hammered range of products are meticulously hand-hammered by our skilled craftsmen. The textured surface this creates is well suited to a wide variety of settings.

Our weighty hammered newbury lever handle range is forged from solid brass which emphasises the high quality materials and manufacturing techniques used. A perfect design choice to use throughout your property with many other matching products.

## available.

Designed to fit any type of window, including uPVC and timber due to its slim fixing plate. Can be matched with the hammered newbury stays and door handles in the range.

- The product is handed and therefore care needs to be taken when choosing the correct hand. From the inside view, if your window is hinged on the right then a right-hand fastener is required.
- They have a 7mm<sup>2</sup> x 40mm spindle and can be locked by way of a grub screw.
- Can be used with an espagnolette gearbox & window lock.
- Supplied with matching SS M5 screws.

| Property            | Value            |
|---------------------|------------------|
| Finish              | Polished Bronze  |
| Range               | Hammered Newbury |
| Overall Length (mm) | 166              |
| Handle Length (mm)  | 142              |