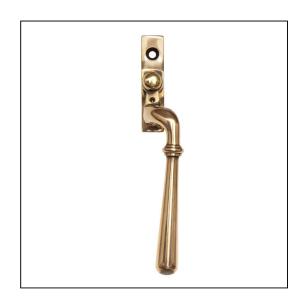

## Newbury Espag - Right Hand -Polished Bronze

## Variant code: 91953

Our hammered range of products are meticulously hand-hammered by our skilled craftsmen. The textured surface this creates is well suited to a wide variety of settings.

Our weighty hammered newbury lever handle range is forged from solid brass which emphasises the high quality materials and manufacturing techniques used. A perfect design choice to use throughout your property with many other matching products.

| Property            | Value           |
|---------------------|-----------------|
| Finish              | Polished Bronze |
| Range               | Newbury         |
| Overall Length (mm) | 166             |
| Handle Length (mm)  | 142             |