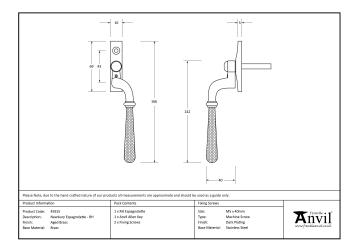

## available.

Designed to fit any type of window, including uPVC and timber due to its slim fixing plate. Can be matched with the hammered newbury stays and door handles in the range.

- The product is handed and therefore care needs to be taken when choosing the correct hand. From the inside view, if your window is hinged on the right then a right-hand fastener is required.
- They have a 7mm<sup>2</sup> x 40mm spindle and can be locked by way of a grub screw.
- Can be used with an espagnolette gearbox & window lock.
- Supplied with matching SS M5 screws.

| Property            | Value           |
|---------------------|-----------------|
| Finish              | Polished Bronze |
| Range               | Newbury         |
| Overall Length (mm) | 166             |
| Handle Length (mm)  | 142             |