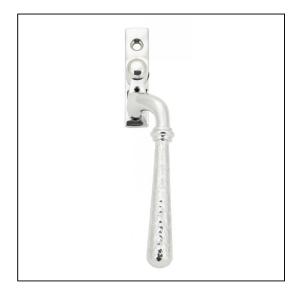

## Newbury Espag - Right Hand - Polished Chrome Hammered

Variant code: 45919

Our hammered range of products are meticulously hand-hammered by our skilled craftsmen. The textured surface this creates is well suited to a wide variety of settings.

Our weighty hammered newbury lever handle range is forged from solid brass which emphasises the high quality materials and manufacturing techniques used. A perfect design choice to use throughout your property with many other matching products.

available.

Designed to fit any type of window, including uPVC and timber due to its slim fixing plate. Can be matched with the hammered newbury stays and door handles in the range.

- The product is handed and therefore care needs to be taken when choosing the correct hand. From the inside view, if your window is hinged on the right then a right-hand fastener is required.
- They have a 7mm<sup>2</sup> x 40mm spindle and can be locked by way of a grub screw.
- Can be used with an espagnolette gearbox & window lock.
- Supplied with matching SS M5 screws.