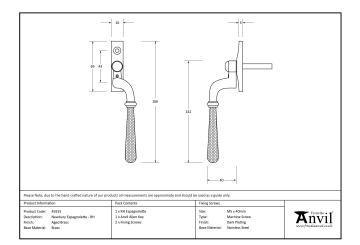

available.

Designed to fit any type of window, including uPVC and timber due to its slim fixing plate. Can be matched with the hammered newbury stays and door handles in the range.

- The product is handed and therefore care needs to be taken when choosing the correct hand. From the inside view, if your window is hinged on the right then a right-hand fastener is required.
- They have a 7mm<sup>2</sup> x 40mm spindle and can be locked by way of a grub screw.
- Can be used with an espagnolette gearbox & window lock.
- Supplied with matching SS M5 screws.

| Property            | Value            |
|---------------------|------------------|
| Finish              | Polished Chrome  |
| Range               | Hammered Newbury |
| Overall Length (mm) | 166              |
| Handle Length (mm)  | 142              |