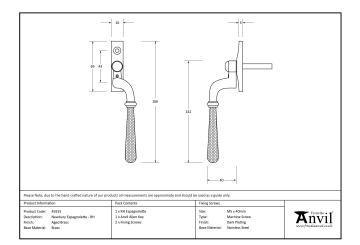

| Property            | Value           |
|---------------------|-----------------|
| Finish              | Polished Chrome |
| Range               | Newbury         |
| Overall Length (mm) | 166             |
| Handle Length (mm)  | 142             |