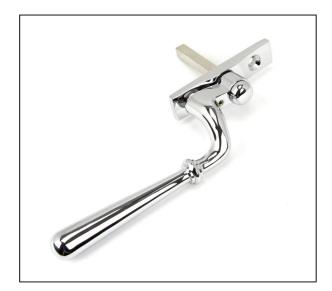

## Newbury Espag - Right Hand - Polished Chrome

Variant code: 91450

Our hammered range of products are meticulously hand-hammered by our skilled craftsmen. The textured surface this creates is well suited to a wide variety of settings.

Our weighty hammered newbury lever handle range is forged from solid brass which emphasises the high quality materials and manufacturing techniques used. A perfect design choice to use throughout your property with many other matching products.

available.

Designed to fit any type of window, including uPVC and timber due to its slim fixing plate. Can be matched with the hammered newbury stays and door handles in the range.

- The product is handed and therefore care needs to be taken when choosing the correct hand. From the inside view, if your window is hinged on the right then a right-hand fastener is required.
- They have a 7mm<sup>2</sup> x 40mm spindle and can be locked by way of a grub screw.
- Can be used with an espagnolette gearbox & window lock.
- Supplied with matching SS M5 screws.