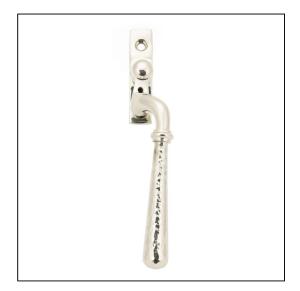

## Newbury Espag - Right Hand -Polished Nickel Hammered

Variant code: 45917

Our hammered range of products are meticulously hand-hammered by our skilled craftsmen. The textured surface this creates is well suited to a wide variety of settings.

Our weighty hammered newbury lever handle range is forged from solid brass which emphasises the high quality materials and manufacturing techniques used. A perfect design choice to use throughout your property with many other matching products.

available.

Designed to fit any type of window, including uPVC and timber due to its slim fixing plate. Can be matched with the hammered newbury stays and door handles in the range.

- The product is handed and therefore care needs to be taken when choosing the correct hand. From the inside view, if your window is hinged on the right then a right-hand fastener is required.
- They have a 7mm<sup>2</sup> x 40mm spindle and can be locked by way of a grub screw.
- Can be used with an espagnolette gearbox & window lock.
- Supplied with matching SS M5 screws.