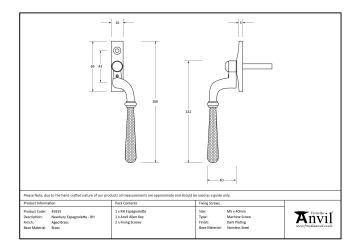

available.

Designed to fit any type of window, including uPVC and timber due to its slim fixing plate. Can be matched with the hammered newbury stays and door handles in the range.

- The product is handed and therefore care needs to be taken when choosing the correct hand. From the inside view, if your window is hinged on the right then a right-hand fastener is required.
- They have a 7mm<sup>2</sup> x 40mm spindle and can be locked by way of a grub screw.
- Can be used with an espagnolette gearbox & window lock.
- Supplied with matching SS M5 screws.

| Property            | Value            |
|---------------------|------------------|
| Finish              | Polished Nickel  |
| Range               | Hammered Newbury |
| Overall Length (mm) | 166              |
| Handle Length (mm)  | 142              |