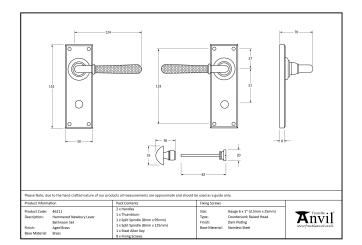

This handle has a strong spring incorporated into the stylish boss design to give both functionality & elegance.

- Lever handle for internal doors where privacy is required.
- Set includes 2 lever bathroom handles and coin and release thumbturn.
- Can be used with a bathroom mortice lock.
- Supplied with matching SS wood screws.

| Property            | Value      |
|---------------------|------------|
| Finish              | Aged Brass |
| Depth (mm)          | 8          |
| Width (mm)          | 50         |
| Range               | Newbury    |
| Overall Length (mm) | 152        |
| Handle Length (mm)  | 124        |