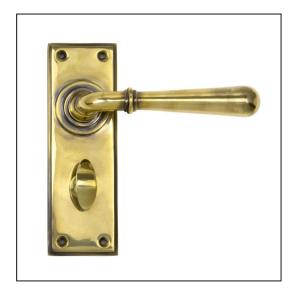

## Newbury Lever Bathroom Set - Aged Brass

Variant code: 91416

Our hammered range of products are meticulously hand-hammered by our skilled craftsmen. The textured surface this creates is well suited to a wide variety of settings.

Our weighty hammered newbury lever handle range is forged from solid brass which emphasises the high quality materials and manufacturing techniques used. A perfect design choice to use throughout your property with many other matching products available.

This handle has a strong spring incorporated into the stylish boss design to give both functionality & elegance.

- Lever handle for internal doors where privacy is required.
- Set includes 2 lever bathroom handles and coin and release thumbturn.
- Can be used with a bathroom mortice lock.
- Supplied with matching SS wood screws.