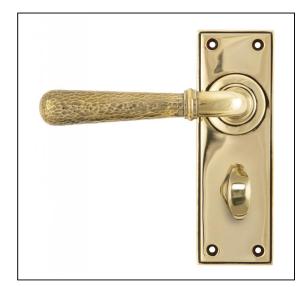

## Newbury Lever Bathroom Set - Aged Brass Hammered

Variant code: 46211

Our hammered range of products are meticulously hand-hammered by our skilled craftsmen. The textured surface this creates is well suited to a wide variety of settings.

Our weighty hammered newbury lever handle range is forged from solid brass which emphasises the high quality materials and manufacturing techniques used. A perfect design choice to use throughout your property with many other matching products available.

This handle has a strong spring incorporated into the stylish boss design to give both functionality & elegance.

- Lever handle for internal doors where privacy is required.
- Set includes 2 lever bathroom handles and coin and release thumbturn.
- Can be used with a bathroom mortice lock.
- Supplied with matching SS wood screws.