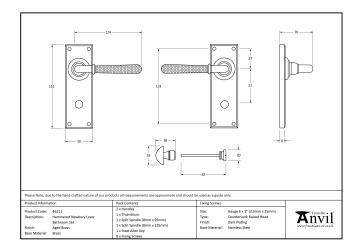

| Property            | Value            |
|---------------------|------------------|
| Finish              | Aged Brass       |
| Depth (mm)          | 8                |
| Width (mm)          | 50               |
| Range               | Hammered Newbury |
| Overall Length (mm) | 152              |
| Handle Length (mm)  | 124              |