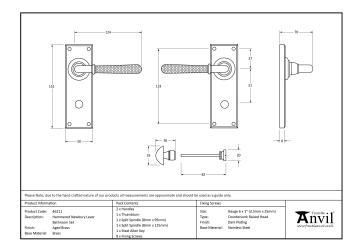

| Property            | Value            |
|---------------------|------------------|
| Depth (mm)          | 8                |
| Finish              | Aged Bronze      |
| Width (mm)          | 50               |
| Range               | Hammered Newbury |
| Overall Length (mm) | 152              |
| Handle Length (mm)  | 124              |