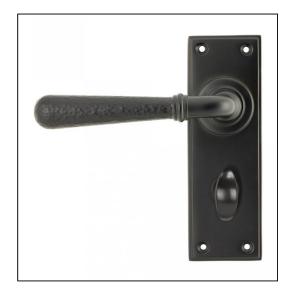

## Newbury Lever Bathroom Set - Aged Bronze Hammered

Variant code: 46223

Our hammered range of products are meticulously hand-hammered by our skilled craftsmen. The textured surface this creates is well suited to a wide variety of settings.

Our weighty hammered newbury lever handle range is forged from solid brass which emphasises the high quality materials and manufacturing techniques used. A perfect design choice to use throughout your property with many other matching products available.

This handle has a strong spring incorporated into the stylish boss design to give both functionality & elegance.

- Lever handle for internal doors where privacy is required.
- Set includes 2 lever bathroom handles and coin and release thumbturn.
- Can be used with a bathroom mortice lock.
- Supplied with matching SS wood screws.