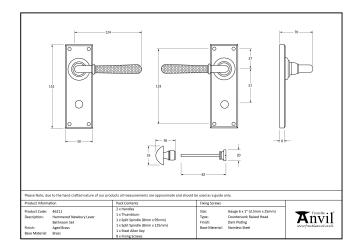

| Property            | Value       |
|---------------------|-------------|
| Depth (mm)          | 8           |
| Finish              | Aged Bronze |
| Width (mm)          | 50          |
| Range               | Newbury     |
| Overall Length (mm) | 152         |
| Handle Length (mm)  | 124         |