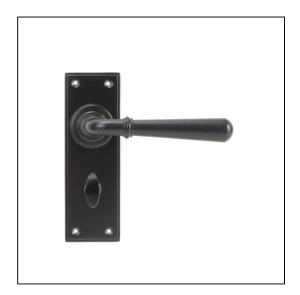

## Newbury Lever Bathroom Set - Aged Bronze

Variant code: 91437

Our hammered range of products are meticulously hand-hammered by our skilled craftsmen. The textured surface this creates is well suited to a wide variety of settings.

Our weighty hammered newbury lever handle range is forged from solid brass which emphasises the high quality materials and manufacturing techniques used. A perfect design choice to use throughout your property with many other matching products available.

This handle has a strong spring incorporated into the stylish boss design to give both functionality & elegance.

- Lever handle for internal doors where privacy is required.
- Set includes 2 lever bathroom handles and coin and release thumbturn.
- Can be used with a bathroom mortice lock.
- Supplied with matching SS wood screws.