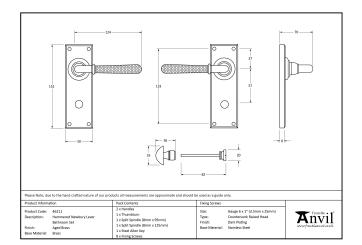

| Property            | Value            |
|---------------------|------------------|
| Depth (mm)          | 8                |
| Finish              | Polished Bronze  |
| Width (mm)          | 50               |
| Range               | Hammered Newbury |
| Overall Length (mm) | 152              |
| Handle Length (mm)  | 124              |