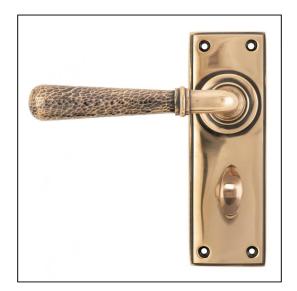

## Newbury Lever Bathroom Set - Polished Bronze Hammered

Variant code: 46227

Our hammered range of products are meticulously hand-hammered by our skilled craftsmen. The textured surface this creates is well suited to a wide variety of settings.

Our weighty hammered newbury lever handle range is forged from solid brass which emphasises the high quality materials and manufacturing techniques used. A perfect design choice to use throughout your property with many other matching products available.

This handle has a strong spring incorporated into the stylish boss design to give both functionality & elegance.

- Lever handle for internal doors where privacy is required.
- Set includes 2 lever bathroom handles and coin and release thumbturn.
- Can be used with a bathroom mortice lock.
- Supplied with matching SS wood screws.