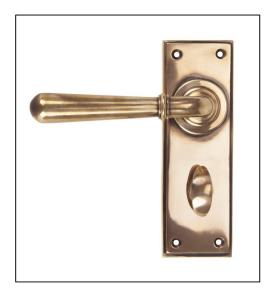

## Newbury Lever Bathroom Set - Polished Bronze

Variant code: 91921

Our hammered range of products are meticulously hand-hammered by our skilled craftsmen. The textured surface this creates is well suited to a wide variety of settings.

Our weighty hammered newbury lever handle range is forged from solid brass which emphasises the high quality materials and manufacturing techniques used. A perfect design choice to use throughout your property with many other matching products available.

This handle has a strong spring incorporated into the stylish boss design to give both functionality & elegance.

- Lever handle for internal doors where privacy is required.
- Set includes 2 lever bathroom handles and coin and release thumbturn.
- Can be used with a bathroom mortice lock.
- Supplied with matching SS wood screws.