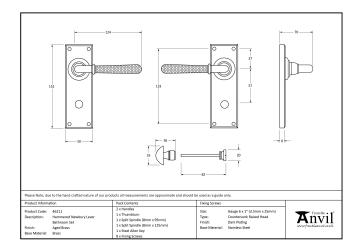

| Property            | Value           |
|---------------------|-----------------|
| Depth (mm)          | 8               |
| Finish              | Polished Bronze |
| Width (mm)          | 50              |
| Range               | Newbury         |
| Overall Length (mm) | 152             |
| Handle Length (mm)  | 124             |