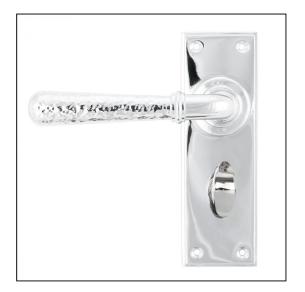

## Newbury Lever Bathroom Set - Polished Chrome Hammered

Variant code: 46215

Our hammered range of products are meticulously hand-hammered by our skilled craftsmen. The textured surface this creates is well suited to a wide variety of settings.

Our weighty hammered newbury lever handle range is forged from solid brass which emphasises the high quality materials and manufacturing techniques used. A perfect design choice to use throughout your property with many other matching products available.

This handle has a strong spring incorporated into the stylish boss design to give both functionality & elegance.

- Lever handle for internal doors where privacy is required.
- Set includes 2 lever bathroom handles and coin and release thumbturn.
- Can be used with a bathroom mortice lock.
- Supplied with matching SS wood screws.