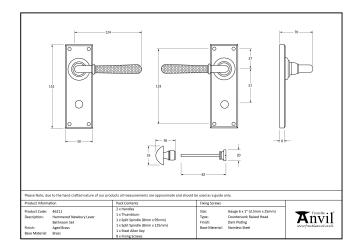

| Property            | Value            |
|---------------------|------------------|
| Finish              | Polished Chrome  |
| Depth (mm)          | 8                |
| Width (mm)          | 50               |
| Range               | Hammered Newbury |
| Overall Length (mm) | 152              |
| Handle Length (mm)  | 124              |