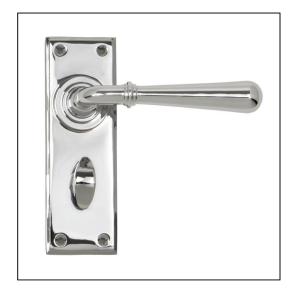

## Newbury Lever Bathroom Set – Polished Chrome

Variant code: 91423

Our hammered range of products are meticulously hand-hammered by our skilled craftsmen. The textured surface this creates is well suited to a wide variety of settings.

Our weighty hammered newbury lever handle range is forged from solid brass which emphasises the high quality materials and manufacturing techniques used. A perfect design choice to use throughout your property with many other matching products available.

This handle has a strong spring incorporated into the stylish boss design to give both functionality & elegance.

- Lever handle for internal doors where privacy is required.
- Set includes 2 lever bathroom handles and coin and release thumbturn.
- Can be used with a bathroom mortice lock.
- Supplied with matching SS wood screws.