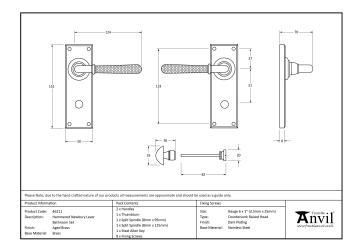

| Property            | Value           |
|---------------------|-----------------|
| Finish              | Polished Chrome |
| Depth (mm)          | 8               |
| Width (mm)          | 50              |
| Range               | Newbury         |
| Overall Length (mm) | 152             |
| Handle Length (mm)  | 124             |