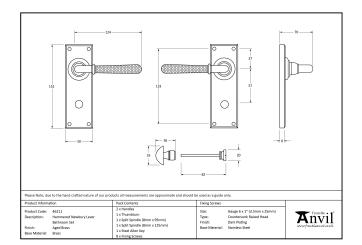

This handle has a strong spring incorporated into the stylish boss design to give both functionality & elegance.

- Lever handle for internal doors where privacy is required.
- Set includes 2 lever bathroom handles and coin and release thumbturn.
- Can be used with a bathroom mortice lock.
- Supplied with matching SS wood screws.

| Property            | Value            |
|---------------------|------------------|
| Finish              | Polished Nickel  |
| Depth (mm)          | 8                |
| Width (mm)          | 50               |
| Range               | Hammered Newbury |
| Overall Length (mm) | 152              |
| Handle Length (mm)  | 124              |