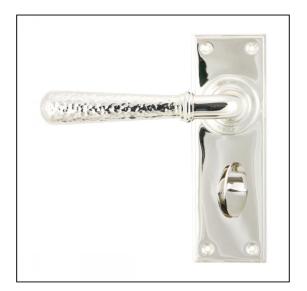

## Newbury Lever Bathroom Set - Polished Nickel Hammered

Variant code: 46219

Our hammered range of products are meticulously hand-hammered by our skilled craftsmen. The textured surface this creates is well suited to a wide variety of settings.

Our weighty hammered newbury lever handle range is forged from solid brass which emphasises the high quality materials and manufacturing techniques used. A perfect design choice to use throughout your property with many other matching products available.

This handle has a strong spring incorporated into the stylish boss design to give both functionality & elegance.

- Lever handle for internal doors where privacy is required.
- Set includes 2 lever bathroom handles and coin and release thumbturn.
- Can be used with a bathroom mortice lock.
- Supplied with matching SS wood screws.