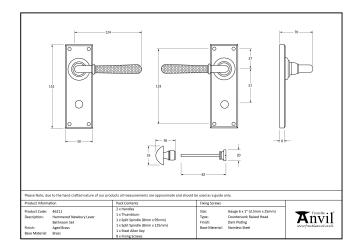

| Property            | Value           |
|---------------------|-----------------|
| Finish              | Polished Nickel |
| Depth (mm)          | 8               |
| Width (mm)          | 50              |
| Range               | Newbury         |
| Overall Length (mm) | 152             |
| Handle Length (mm)  | 124             |