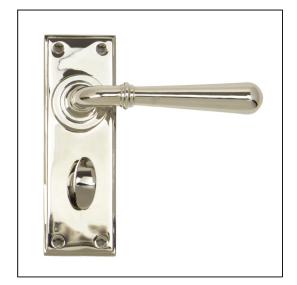

## Newbury Lever Bathroom Set - Polished Nickel

Variant code: 91430

Our hammered range of products are meticulously hand-hammered by our skilled craftsmen. The textured surface this creates is well suited to a wide variety of settings.

Our weighty hammered newbury lever handle range is forged from solid brass which emphasises the high quality materials and manufacturing techniques used. A perfect design choice to use throughout your property with many other matching products available.

This handle has a strong spring incorporated into the stylish boss design to give both functionality & elegance.

- Lever handle for internal doors where privacy is required.
- Set includes 2 lever bathroom handles and coin and release thumbturn.
- Can be used with a bathroom mortice lock.
- Supplied with matching SS wood screws.