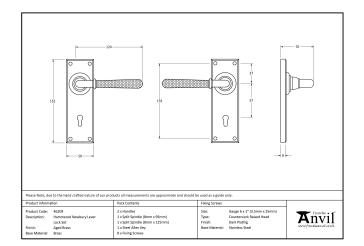

| Property            | Value       |
|---------------------|-------------|
| Depth (mm)          | 8           |
| Finish              | Aged Bronze |
| Width (mm)          | 50          |
| Range               | Newbury     |
| Overall Length (mm) | 152         |
| Handle Length (mm)  | 124         |