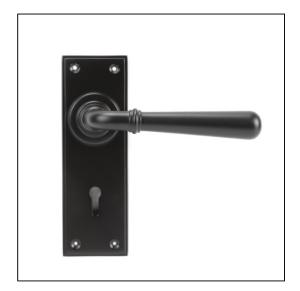

## Newbury Lever Lock Set -Aged Bronze

Variant code: 91435

Our hammered range of products are meticulously hand-hammered by our skilled craftsmen. The textured surface this creates is well suited to a wide variety of settings.

Our weighty hammered newbury lever handle range is forged from solid brass which emphasises the high quality materials and manufacturing techniques used. A perfect design choice to use throughout your property with many other matching products available.

This handle has a strong spring incorporated into the stylish boss design to give both functionality & elegance.

- Lever handle for internal and external doors where locking is required.
- Set includes 2 lever lock handles.
- Caundpelied and twith at Chienges Sanstrold alc Besws.