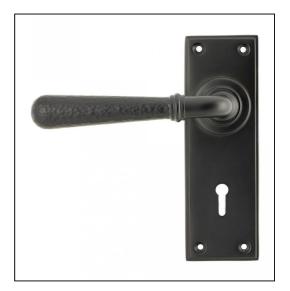

## Newbury Lever Lock Set -Aged Bronze Hammered

Variant code: 46221

Our hammered range of products are meticulously hand-hammered by our skilled craftsmen. The textured surface this creates is well suited to a wide variety of settings.

Our weighty hammered newbury lever handle range is forged from solid brass which emphasises the high quality materials and manufacturing techniques used. A perfect design choice to use throughout your property with many other matching products available.

This handle has a strong spring incorporated into the stylish boss design to give both functionality & elegance.

- Lever handle for internal and external doors where locking is required.
- Set includes 2 lever lock handles.
- CSundpotiens and twitheat chiences Sanstrold calc BeSws.