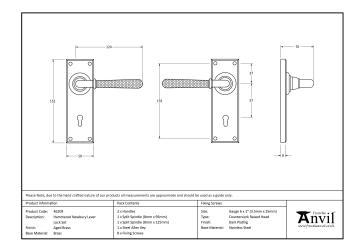

| Property            | Value            |
|---------------------|------------------|
| Finish              | Aged Bronze      |
| Width (mm)          | 50               |
| Depth (mm)          | 8                |
| Range               | Hammered Newbury |
| Overall Length (mm) | 152              |
| Handle Length (mm)  | 124              |