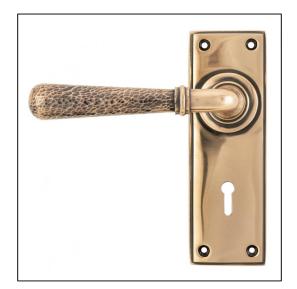

## Newbury Lever Lock Set -Polished Bronze Hammered

Variant code: 46225

Our hammered range of products are meticulously hand-hammered by our skilled craftsmen. The textured surface this creates is well suited to a wide variety of settings.

Our weighty hammered newbury lever handle range is forged from solid brass which emphasises the high quality materials and manufacturing techniques used. A perfect design choice to use throughout your property with many other matching products available.

This handle has a strong spring incorporated into the stylish boss design to give both functionality & elegance.

- Lever handle for internal and external doors where locking is required.
- Set includes 2 lever lock handles.
- Councipetiens and twith at contages an estologic Beavs.