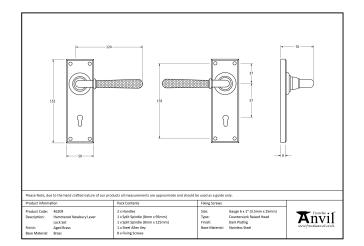

| Property            | Value            |
|---------------------|------------------|
| Depth (mm)          | 8                |
| Finish              | Polished Bronze  |
| Width (mm)          | 50               |
| Range               | Hammered Newbury |
| Overall Length (mm) | 152              |
| Handle Length (mm)  | 124              |