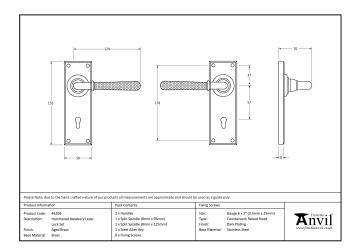

| Property            | Value           |
|---------------------|-----------------|
| Depth (mm)          | 8               |
| Finish              | Polished Bronze |
| Width (mm)          | 50              |
| Range               | Newbury         |
| Overall Length (mm) | 152             |
| Handle Length (mm)  | 124             |