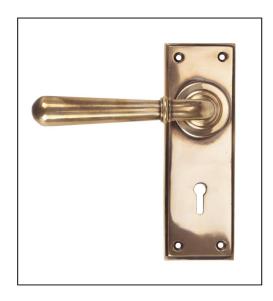

## Newbury Lever Lock Set -Polished Bronze

## Variant code: 91919

Our hammered range of products are meticulously hand-hammered by our skilled craftsmen. The textured surface this creates is well suited to a wide variety of settings.

Our weighty hammered newbury lever handle range is forged from solid brass which emphasises the high quality materials and manufacturing techniques used. A perfect design choice to use throughout your property with many other matching products available.

This handle has a strong spring incorporated into the stylish boss design to give both functionality & elegance.

- Lever handle for internal and external doors where locking is required.
- Set includes 2 lever lock handles.
- CSundpetierslevel thritheat Chieges Sanstrold alc BeSws.