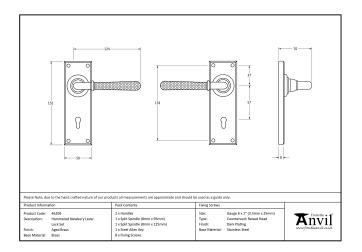

| Property            | Value            |
|---------------------|------------------|
| Finish              | Polished Chrome  |
| Depth (mm)          | 8                |
| Width (mm)          | 50               |
| Range               | Hammered Newbury |
| Overall Length (mm) | 152              |
| Handle Length (mm)  | 124              |