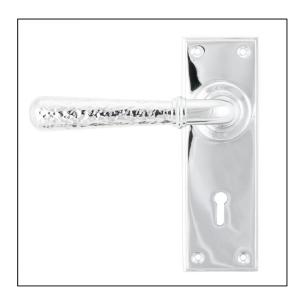

## Newbury Lever Lock Set – Polished Chrome Hammered

## Variant code: 46213

Our hammered range of products are meticulously hand-hammered by our skilled craftsmen. The textured surface this creates is well suited to a wide variety of settings.

Our weighty hammered newbury lever handle range is forged from solid brass which emphasises the high quality materials and manufacturing techniques used. A perfect design choice to use throughout your property with many other matching products available.

This handle has a strong spring incorporated into the stylish boss design to give both functionality & elegance.

- Lever handle for internal and external doors where locking is required.
- Set includes 2 lever lock handles.
- Cound patients and thrith at Chieners San shold alc Besws.

| Property            | Value            |
|---------------------|------------------|
| Finish              | Polished Chrome  |
| Depth (mm)          | 8                |
| Width (mm)          | 50               |
| Range               | Hammered Newbury |
| Overall Length (mm) | 152              |
| Handle Length (mm)  | 124              |