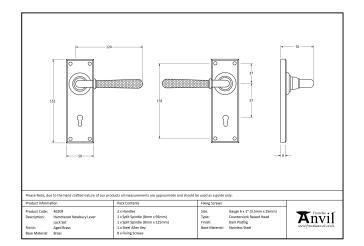

| Property            | Value           |
|---------------------|-----------------|
| Finish              | Polished Chrome |
| Depth (mm)          | 8               |
| Width (mm)          | 50              |
| Range               | Newbury         |
| Overall Length (mm) | 152             |
| Handle Length (mm)  | 124             |