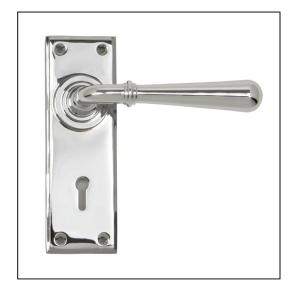

## Newbury Lever Lock Set - Polished Chrome

Variant code: 91421

Our hammered range of products are meticulously hand-hammered by our skilled craftsmen. The textured surface this creates is well suited to a wide variety of settings.

Our weighty hammered newbury lever handle range is forged from solid brass which emphasises the high quality materials and manufacturing techniques used. A perfect design choice to use throughout your property with many other matching products available.

This handle has a strong spring incorporated into the stylish boss design to give both functionality & elegance.

- Lever handle for internal and external doors where locking is required.
- Set includes 2 lever lock handles.
- CSundpotiens and twitheat chiences Sanstrold calc BeSws.