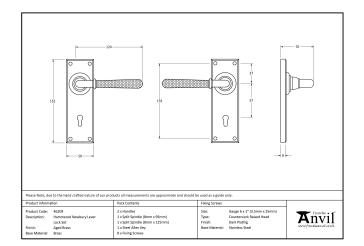

| Property            | Value            |
|---------------------|------------------|
| Finish              | Polished Nickel  |
| Depth (mm)          | 8                |
| Width (mm)          | 50               |
| Range               | Hammered Newbury |
| Overall Length (mm) | 152              |
| Handle Length (mm)  | 124              |