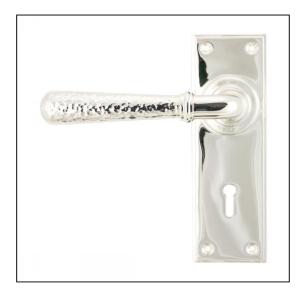

## Newbury Lever Lock Set -Polished Nickel Hammered

Variant code: 46217

Our hammered range of products are meticulously hand-hammered by our skilled craftsmen. The textured surface this creates is well suited to a wide variety of settings.

Our weighty hammered newbury lever handle range is forged from solid brass which emphasises the high quality materials and manufacturing techniques used. A perfect design choice to use throughout your property with many other matching products available.

This handle has a strong spring incorporated into the stylish boss design to give both functionality & elegance.

- Lever handle for internal and external doors where locking is required.
- Set includes 2 lever lock handles.
- CSundpotiens and twitheat chiences Sanstrold calc BeSws.