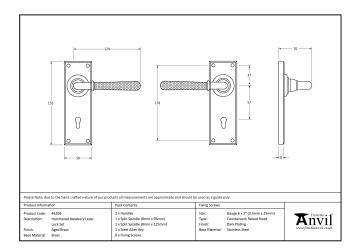

| Property            | Value           |
|---------------------|-----------------|
| Finish              | Polished Nickel |
| Depth (mm)          | 8               |
| Width (mm)          | 50              |
| Range               | Newbury         |
| Overall Length (mm) | 152             |
| Handle Length (mm)  | 124             |