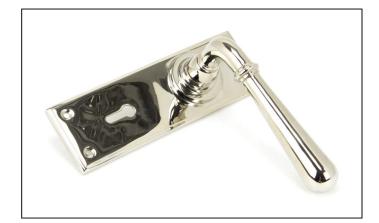

## Newbury Lever Lock Set -Polished Nickel

## Variant code: 91428

Our hammered range of products are meticulously hand-hammered by our skilled craftsmen. The textured surface this creates is well suited to a wide variety of settings.

Our weighty hammered newbury lever handle range is forged from solid brass which emphasises the high quality materials and manufacturing techniques used. A perfect design choice to use throughout your property with many other matching products available.

This handle has a strong spring incorporated into the stylish boss design to give both functionality & elegance.

- Lever handle for internal and external doors where locking is required.
- Set includes 2 lever lock handles.
- CSundpetierslevel thritheat Chieges Sanstrold alc BeSws.