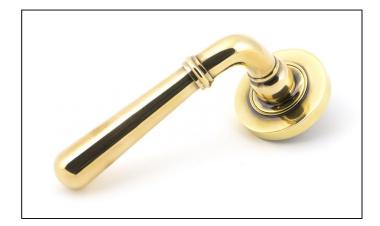

## Newbury Lever on Plain Rose Set – Unsprung – Aged Brass

## Variant code: 50017

Our hammered range of products are meticulously hand-hammered by our skilled craftsmen. The textured surface this creates is well suited to a wide variety of settings.

Designed to match the hammered newbury window furniture in the range.

This concealed lever handle features a simple plain rose which adds a contemporary edge to a traditional looking product. The handle is unsprung and is available on a 2 week lead time.

- Lever handle for internal and external doors where locking is either required or not required.
- Set includes 2 concealed lever on rose handles.
- Can be used with a multitude of standard locks, euro locks, multipoint locks, latches, escutcheons & thumbturns for various uses within the home.
- Supplied with matching SS bolt through fixings & SS wood screws.