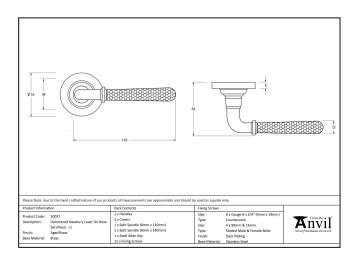

This concealed lever handle features a simple plain rose which adds a contemporary edge to a traditional looking product. The handle is unsprung and is available on a 2 week lead time.

- Lever handle for internal and external doors where locking is either required or not required.
- Set includes 2 concealed lever on rose handles.
- Can be used with a multitude of standard locks, euro locks, multipoint locks, latches, escutcheons & thumbturns for various uses within the home.
- Supplied with matching SS bolt through fixings & SS wood screws.

| Property           | Value      |
|--------------------|------------|
| Finish             | Aged Brass |
| Width (mm)         | 53         |
| Range              | Newbury    |
| Handle Length (mm) | 126        |