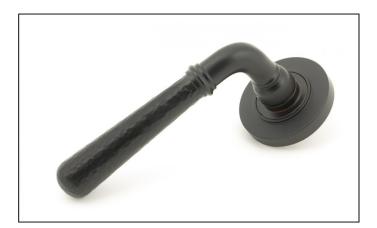

## Newbury Lever on Plain Rose Set - Unsprung - Aged Bronze Hammered

Variant code: 50049

Our hammered range of products are meticulously hand-hammered by our skilled craftsmen. The textured surface this creates is well suited to a wide variety of settings.

Designed to match the hammered newbury window furniture in the range.

This concealed lever handle features a simple plain rose which adds a contemporary edge to a traditional looking product. The handle is unsprung and is available on a 2 week lead time.

| Property           | Value            |
|--------------------|------------------|
| Finish             | Aged Bronze      |
| Width (mm)         | 53               |
| Range              | Hammered Newbury |
| Handle Length (mm) | 126              |