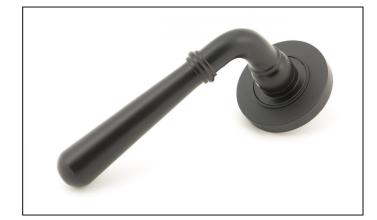

## Newbury Lever on Plain Rose Set - Unsprung - Aged Bronze

## Variant code: 50029

Our hammered range of products are meticulously hand-hammered by our skilled craftsmen. The textured surface this creates is well suited to a wide variety of settings.

Designed to match the hammered newbury window furniture in the range.

This concealed lever handle features a simple plain rose which adds a contemporary edge to a traditional looking product. The handle is unsprung and is available on a 2 week lead time.

- Lever handle for internal and external doors where locking is either required or not required.
- Set includes 2 concealed lever on rose handles.
- Can be used with a multitude of standard locks, euro locks, multipoint locks, latches, escutcheons & thumbturns for various uses within the home.
- Supplied with matching SS bolt through fixings & SS wood screws.

| Property           | Value       |
|--------------------|-------------|
| Finish             | Aged Bronze |
| Width (mm)         | 53          |
| Range              | Newbury     |
| Handle Length (mm) | 126         |